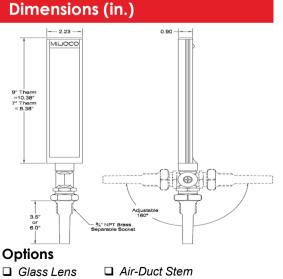

## **General Specifications**

CASE: Precision die cast Aluminum. Green powder coat finish

LENS: Acrylic to 300°F, Glass above 300°F

**SCALE:** Aluminum with white finish with black markings,

V-shaped for optimum readability

TUBE: Blue reading liquid fill with magnifying glass lens.

ADJUSTABLE FITTING: Finished to match the case and locked in place with a screw. Provides 180° adjustment in vertical lane and 360° adjustment in horizontal plane.

**CONNECTION:** 1-1/4"-18 UNF threaded brass coupling nut.

**STEM:** Aluminum, tapered to fit standard industrial thermowells. packed with heat transfer paste to provide maximum temperature response.

ACCURACY: ±1 scale division

| Models |               |                |       |               |                |  |  |  |  |
|--------|---------------|----------------|-------|---------------|----------------|--|--|--|--|
| Model  | Scale<br>Size | Stem<br>Length | Model | Scale<br>Size | Stem<br>Length |  |  |  |  |
| SX735  | 7"            | 31⁄2"          | SX935 | 9"            | 31/2"          |  |  |  |  |
| SX760  | 7"            | 6"             | SX960 | 9"            | 6"             |  |  |  |  |